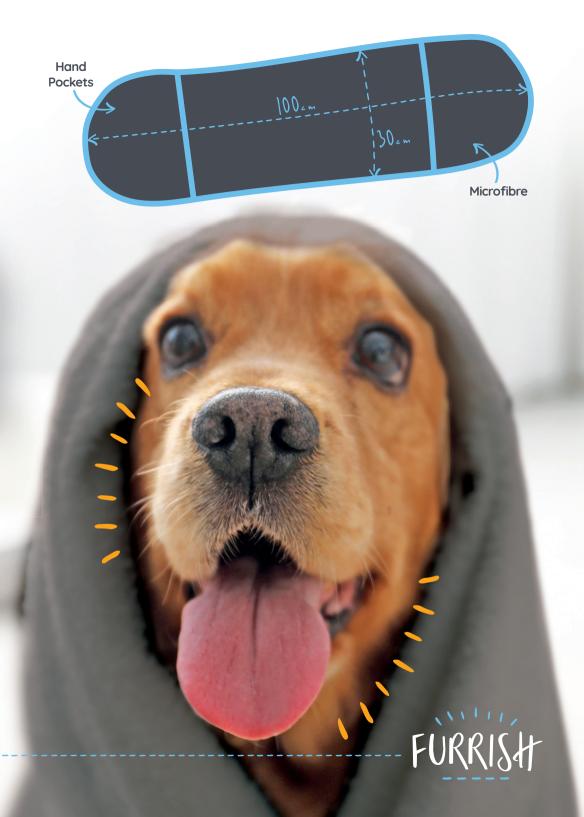

# MICROFIBRE TOWEL

Our lightweight microfibre towel is perfect for removing dirt, soaking up water and attracting any loose hair after your Furrish Friend's bathtime.

This highly absorbent microfibre towel comes with hand pockets for better control to allow for a quick drying process. Can also be used after a muddy walk to remove excess dirt or water.