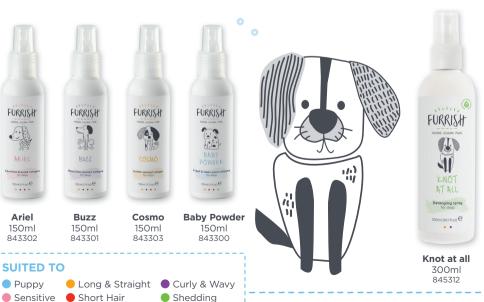

# DETANGLING SPRAY

Nice &

Gentle

300ml

842304

White

Wonder

300ml

# SUITED TO Puppy Long & Straight Shedding Sensitive Curly & Wavy

# COAT TYPES EXPLAINED

We have designed our Furrish product range to be suited to most coat types, here we explain the coat types: