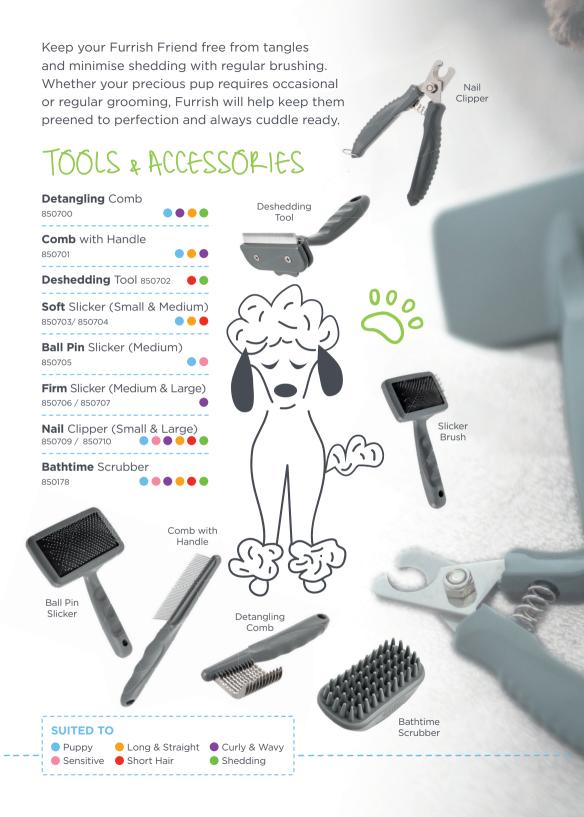

# SUITED TO Puppy Long & Straight Shedding Sensitive Curly & Wavy

# COAT TYPES EXPLAINED

We have designed our Furrish product range to be suited to most coat types, here we explain the coat types:

## Puppy Coats

When you have a new puppy it is easy to get overwhelmed with the number of products on offer. Keep it simple and remember your puppy's skin is delicate. Using the correct products will cleanse the coat without stripping it of its natural oils. Remember a dog's skin is less acidic than human's so human products are not suitable.

### Sensitive Coats

Some dogs have more sensitive skin than others and this needs particular care. Sensitive skin can be caused by different factors- some breeds genetically have more sensitive skin where others are more sensitive due to environmental factors such as allergies or the weather.

# Long & Straight Coats

Long and luscious locks require a little more TLC when it comes to grooming but with the right products and care you can keep your dog's coat in top condition and cuddle ready.

### Short Hair Coats

Two layers of short hair make this coat type very dense. Short coats are easy to maintain without the problem of matting, however maybe more prone to shedding.

## Curly & Wavy Coats

Two layers of short hair make this coat type very dense. Short coats are easy to maintain without the problem of matting, however maybe more prone to shedding.

# Shedding Coats

All dog's shed but regular grooming can help remove the dead hairs before they are shed and help prevent matts in your dog's coat.

GOOD. CLEAN. FUN.