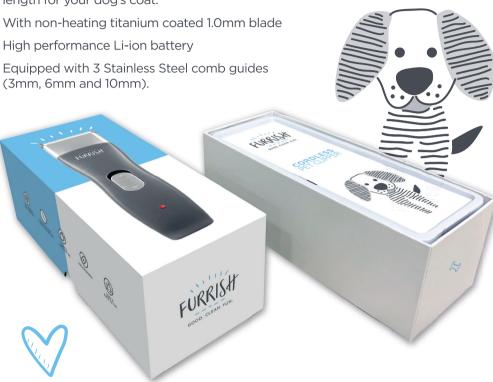

# CORDLESS CLIPPER

Our rechargeable cordless clipper for keeping your Furrish Friend's coat trim and tidy.

Easy to use clip-on comb guides enable you to choose the perfect length for your dog's coat.

Scan this QR code to view a video on Youtube of the clipper in more detail.

## WHAT'S IN THE BOX

Comb Guides

Oil & Cleaning brush

USB Charger

Low noise & low vibration

3 hour run time

Cord & cordless use

Rechargeable