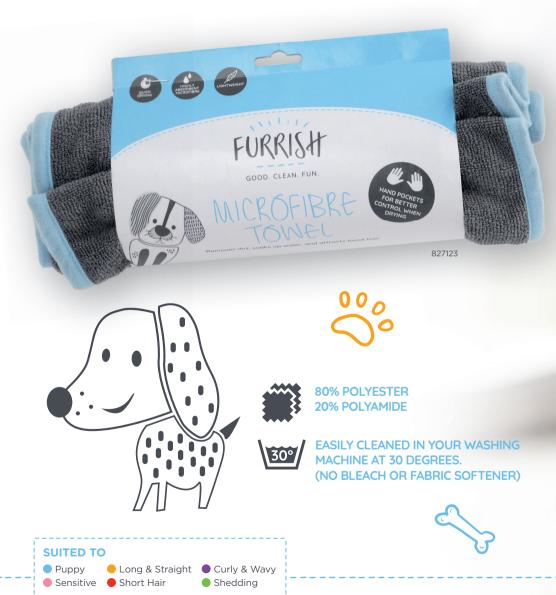

# MICROFIBRE TOWEL

Our lightweight microfibre towel is perfect for removing dirt, soaking up water and attracting any loose hair after your Furrish Friend's bathtime.

This highly absorbent microfibre towel comes with hand pockets for better control to allow for a quick drying process. Can also be used after a muddy walk to remove excess dirt or water.

# SUITED TO Puppy Long & Straight Shedding Sensitive Curly & Wavy