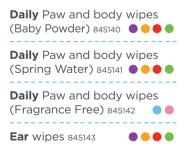

842302

Easv

Peasy

300ml

842305

Keep your Furrish Friend happy and clean in between bathtime or after messy fun in the park.

Our daily paw and body wipes safely remove dirt, dander, loose hair and tough pet odours. Enriched with moisturising conditioners to leave skin and coat healthy, shiny and ready for cuddles.

# WIPES

Fragrance Free

Keep your Furrish Friend's ears squeaky clean by wiping away daily dirt, odour and wax with Furrish Ear Wipes.