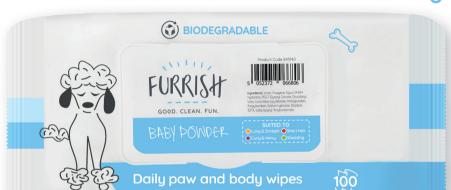

842302

Easv

Peasy

300ml

842305

Keep your Furrish Friend happy and clean in between bathtime or after messy fun in the park.

Our daily paw and body wipes safely remove dirt, dander, loose hair and tough pet odours. Enriched with moisturising conditioners to leave skin and coat healthy, shiny and ready for cuddles.

# WIPES

Fragrance Free

Keep your Furrish Friend's ears squeaky clean by wiping away daily dirt, odour and wax with Furrish Ear Wipes.